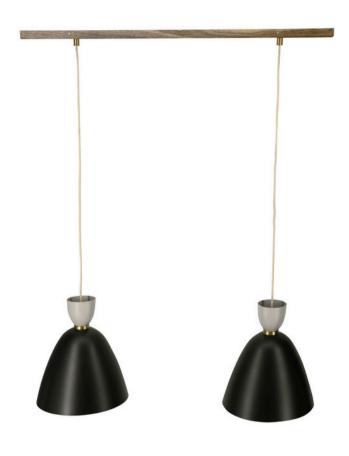

## NL-SG-409-1

- · DESCRIPTION: Dual Pendant Fixture
- MODEL NO: 4178P-2
- DIMENSIONS: 12"D x 30 3/4"H x 36"W
- ITEM: Suspended pendants with wood look canopy and metal shades
- · CORD: Gold braided nylon cord
- LAMPING: 120V E26 27W CFL or 11W LED Bulb; All lamping to be 3000K, minimum 83 CRI
- MOUNT TYPE: Ceiling
- MOUNTING HT: Fixture to be mounted 30" above table/counter. Adjust height of cord as needed.
- SHADE: Metal shade w/ color match matte powder coat
- SHADE FINISH: Top: Color match to SG-P03; Bottom: Color to match SG-P04
- SHADE SIZE: 12"D x 10"H Bottom Shade; 3-1/2"D x 2-1/2"H Top Shade